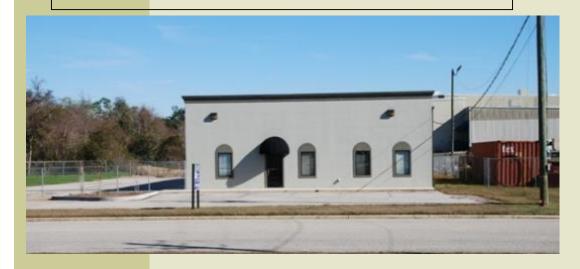

Metcalfe & Company, Inc.

Commercial & Industrial Real Estate

5,000± square feet total 1,350± square feet office 16' eave height (4) 12'x12' overhead doors Florescent and skylights Ridge vents 3 Phase Power 1.24± acres 2 position truck well Fenced lay down yard Available April 1, 2016 \$3,200 per month, NN